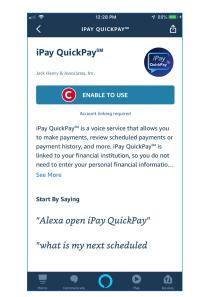

### Then you can link your bill pay account to iPay QuickPay.

- 1. **Open** the Alexa App on your mobile device
- 2. Search for the iPay QuickPay skill and choose "Enable to Use" (C)
- 3. **Enter** the voice bill pay credentials created within bill pay
- 4. Create a 4-digit PIN that you will remember this PIN will be requested every time you launch iPay QuickPay
- 5. Select "I agree, Link Account"